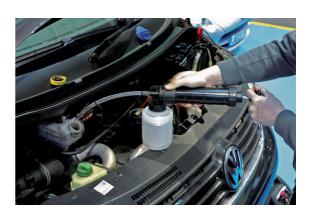

## **Suction Syringe**

Extracts liquid into the bottle or into a larger container if required.

## **Additional Information**

- 350ml suction syringe with 1L bottle.
- · Simple action: pull out the pump to fill the canister, push pump in to discharge into attached bottle.
- Complete with 2 oil resistant tubes extraction with plug: 13mm x 370mm & output: 15mm x 150mm.
- · Ideal for cars, motorcycles, quads, lawnmowers, boats (engines, bilge etc).
- · Suitable for oils/water and non corrosive liquids including Brake Fluid. Not suitable for petrol.