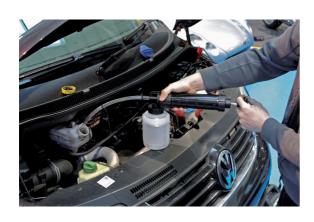

## **Suction Syringe**

Extracts liquid into the bottle or into a larger container if required.

## **Additional Information**

- 350ml suction syringe with 1L bottle.
- · Simple action: pull out the pump to fill the canister, push pump in to discharge into attached bottle.
- Complete with 2 oil resistant tubes extraction with plug: 13mm x 370mm & output: 15mm x 150mm.
- · Ideal for cars, motorcycles, quads, lawnmowers, boats (engines, bilge etc).
- · Suitable for oils/water and non corrosive liquids including Brake Fluid. Not suitable for petrol.