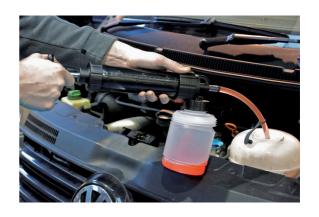

## **Suction Syringe**

Extracts liquid into the bottle or into a larger container if required.

## **Additional Information**

- 350ml suction syringe with 1L bottle.
- · Simple action: pull out the pump to fill the canister, push pump in to discharge into attached bottle.
- Complete with 2 oil resistant tubes extraction with plug: 13mm x 370mm & output: 15mm x 150mm.
- · Ideal for cars, motorcycles, quads, lawnmowers, boats (engines, bilge etc).
- · Suitable for oils/water and non corrosive liquids including Brake Fluid. Not suitable for petrol.