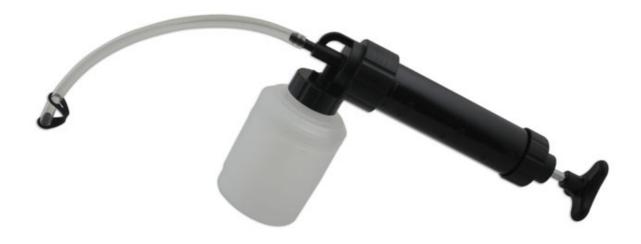

## **Suction Syringe**

Extracts liquid into the bottle or into a larger container if required.

## **Additional Information**

- 350ml suction syringe with 1L bottle.
- · Simple action: pull out the pump to fill the canister, push pump in to discharge into attached bottle.
- Complete with 2 oil resistant tubes extraction with plug: 13mm x 370mm & output: 15mm x 150mm.
- · Ideal for cars, motorcycles, quads, lawnmowers, boats (engines, bilge etc).
- · Suitable for oils/water and non corrosive liquids including Brake Fluid. Not suitable for petrol.