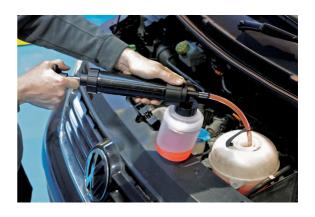

## **Suction Syringe**

Extracts liquid into the bottle or into a larger container if required.

## **Additional Information**

- 350ml suction syringe with 1L bottle.
- · Simple action: pull out the pump to fill the canister, push pump in to discharge into attached bottle.
- Complete with 2 oil resistant tubes extraction with plug: 13mm x 370mm & output: 15mm x 150mm.
- · Ideal for cars, motorcycles, quads, lawnmowers, boats (engines, bilge etc).
- · Suitable for oils/water and non corrosive liquids including Brake Fluid. Not suitable for petrol.