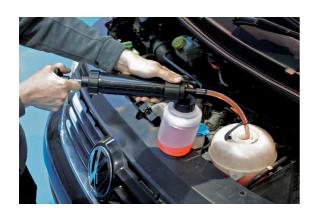

## **Suction Syringe**

Extracts liquid into the bottle or into a larger container if required.

## **Additional Information**

- 350ml suction syringe with 1L bottle.
- · Simple action: pull out the pump to fill the canister, push pump in to discharge into attached bottle.
- Complete with 2 oil resistant tubes extraction with plug: 13mm x 370mm & output: 15mm x 150mm.
- · Ideal for cars, motorcycles, quads, lawnmowers, boats (engines, bilge etc).
- · Suitable for oils/water and non corrosive liquids including Brake Fluid. Not suitable for petrol.