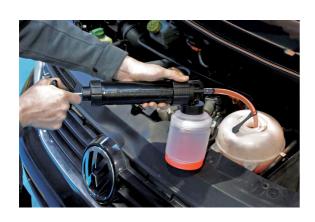

## **Suction Syringe**

Extracts liquid into the bottle or into a larger container if required.

## **Additional Information**

- 350ml suction syringe with 1L bottle.
- · Simple action: pull out the pump to fill the canister, push pump in to discharge into attached bottle.
- Complete with 2 oil resistant tubes extraction with plug: 13mm x 370mm & output: 15mm x 150mm.
- · Ideal for cars, motorcycles, quads, lawnmowers, boats (engines, bilge etc).
- · Suitable for oils/water and non corrosive liquids including Brake Fluid. Not suitable for petrol.