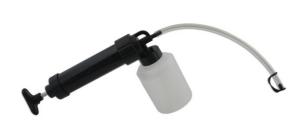

## **Suction Syringe**

Extracts liquid into the bottle or into a larger container if required.

## **Additional Information**

- 350ml suction syringe with 1L bottle.
- · Simple action: pull out the pump to fill the canister, push pump in to discharge into attached bottle.
- Complete with 2 oil resistant tubes extraction with plug: 13mm x 370mm & output: 15mm x 150mm.
- · Ideal for cars, motorcycles, quads, lawnmowers, boats (engines, bilge etc).
- · Suitable for oils/water and non corrosive liquids including Brake Fluid. Not suitable for petrol.